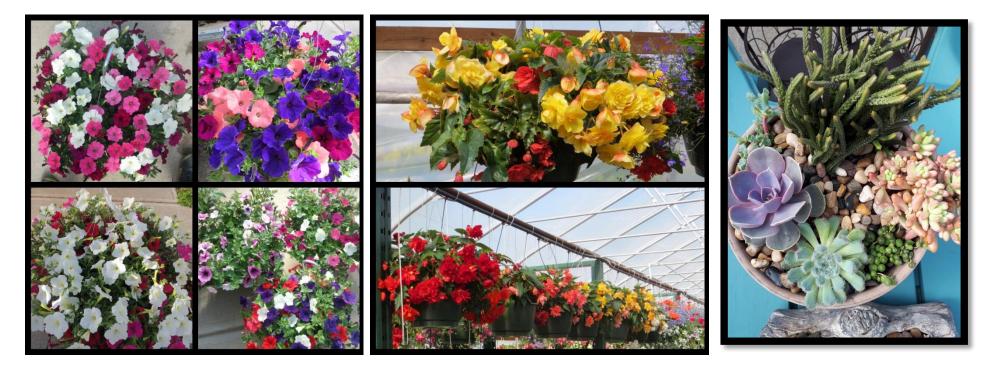

**Fundraiser items, from clockwise left corner:** Samples of possible Hanging Petunia Basket variations; close-up of 12" Begonia (colors may vary); sample of 8" Succulent Dish (plants may vary)