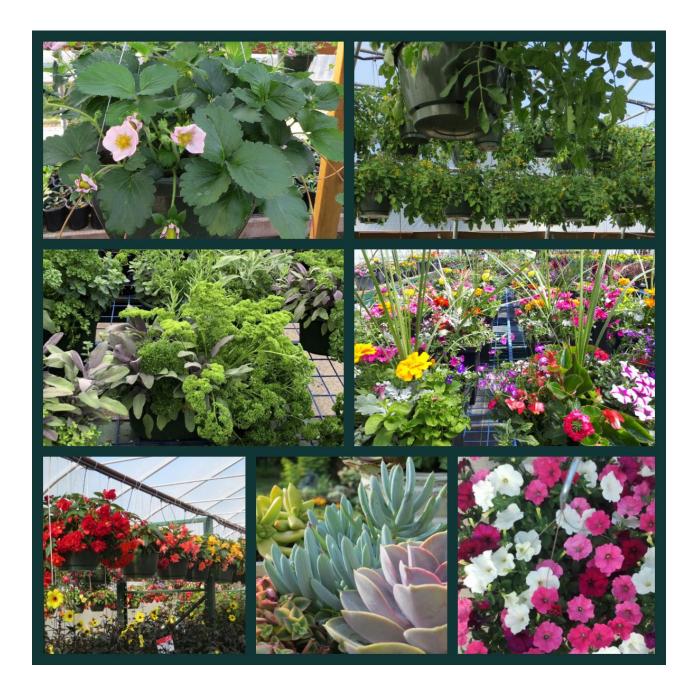

**Fundraiser items, from clockwise left corner:** 12" Strawberry Basket, 12" Tomato Basket, 16" Herb Oval, 12" Mixed Planter, 12" Mixed Begonias, 8" Succulents (better representation below), 12" Trailing Petunia (see more below)