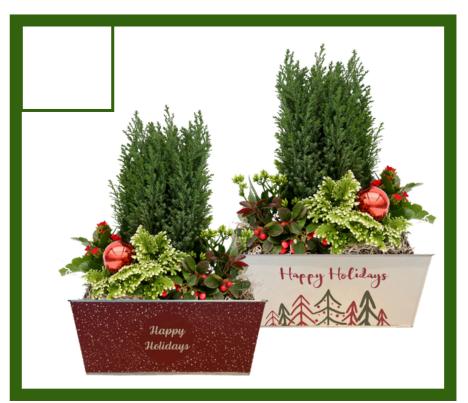

**Indoor Tropical Planter** 

Add a festive look to your table with a mixed tropical planter. There are four different plant varieties planted in these rectangular holiday themed tins. Planter container designs do vary and cannot be requested.