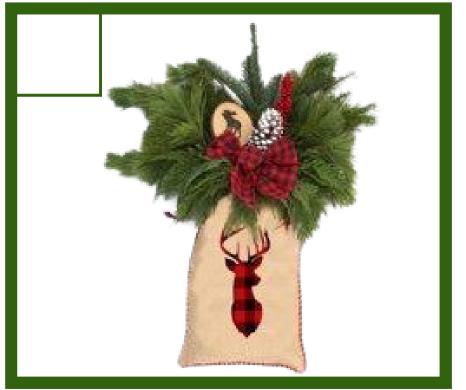

**Hanging Greenery Bough** 

Greenery that is versatile! A fun, vintage burlap bag holds premium greens and red ilex berry branches. Completing the look are holiday picks like a bow and a pinecone. Lean it up against stairs, benches or your home and hang from your door.