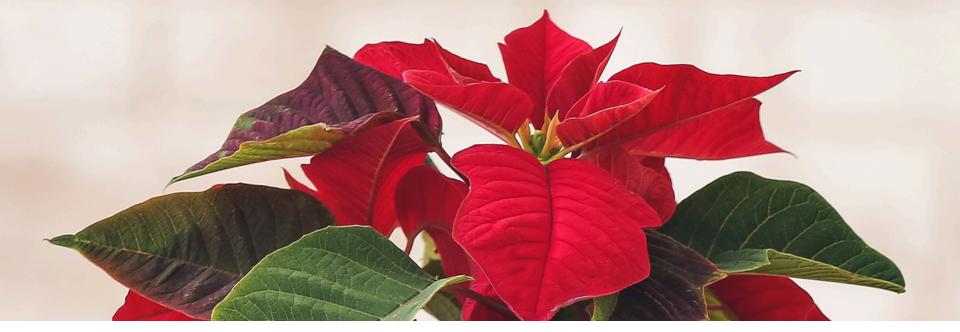

## Winter Fundraiser

2024

**Approximate Poinsettia Sizes:** 

6.5" pot: 14 to 16" tall and 13 to 16" wide

6.5" Premium Poinsettia

A Holiday Favourite! Brighten up any room this winter with a vibrant poinsettia. Available in red and white, the poinsettia is perfect for your home, hotels, restaurants and banks over the holidays.