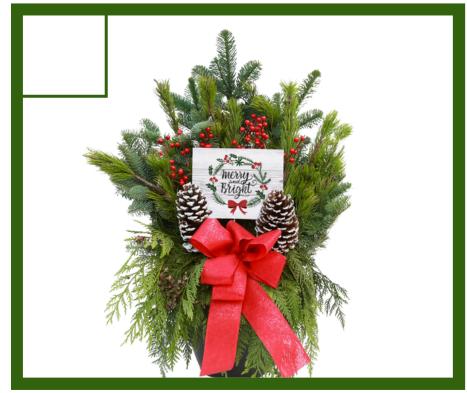

## **Holiday Wreath**

A Holiday Wreath is a classic door upgrade. Fresh noble, cedar and juniper decorated with a large plaid bow, frosted pine cones and red berries are sure to give you and your guests a homey warm feeling from the outside.