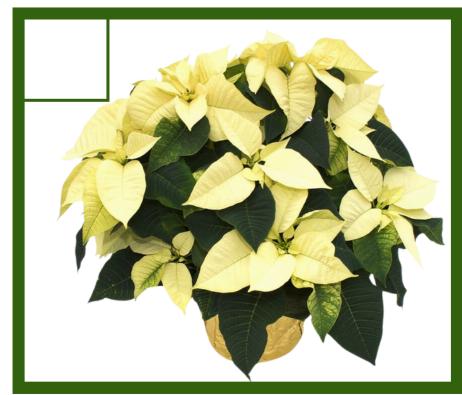

## Winter Fundraiser

2024

**Approximate Poinsettia Sizes:** 

6.5" pot: 14 to 16" tall and 13 to 16" wide

6.5" Premium Poinsettia

A Holiday Favourite! Brighten up any room this winter with a vibrant poinsettia. Available in red and white, the poinsettia is perfect for your home, hotels, restaurants and banks over the holidays.