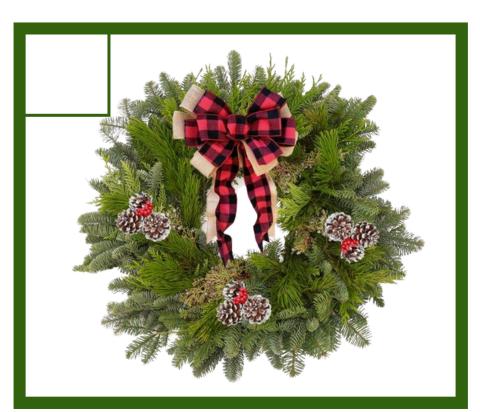

## **Holiday Wreath**

A Holiday Wreath is a classic door upgrade. Fresh noble, cedar and juniper decorated with a large plaid bow, frosted pine cones and red berries are sure to give you and your guests a homey warm feeling from the outside.