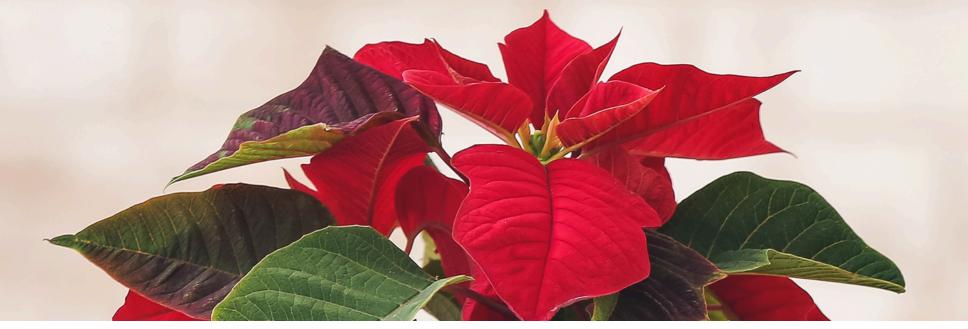

## Winter Fundraiser

2024

**Approximate Poinsettia Sizes:** 

6.5" pot: 14 to 16" tall and 13 to 16" wide

6.5" Premium Poinsettia

A Holiday Favourite! Brighten up any room this winter with a vibrant poinsettia. Available in red and white, the poinsettia is perfect for your home, hotels, restaurants and banks over the holidays.