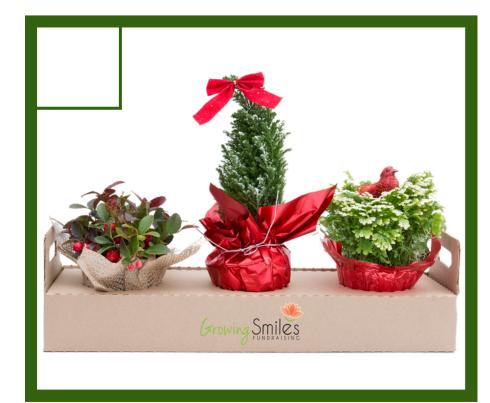

**Table Top Trio** 

The perfect Gift Pack! 1 gaultheria, 1 mini cypress and 1 frosty fern complete this trio whether you need a gift for a teacher, coach or even you. Complete with the pot covers and holiday decor there is a plant for anyone you need.